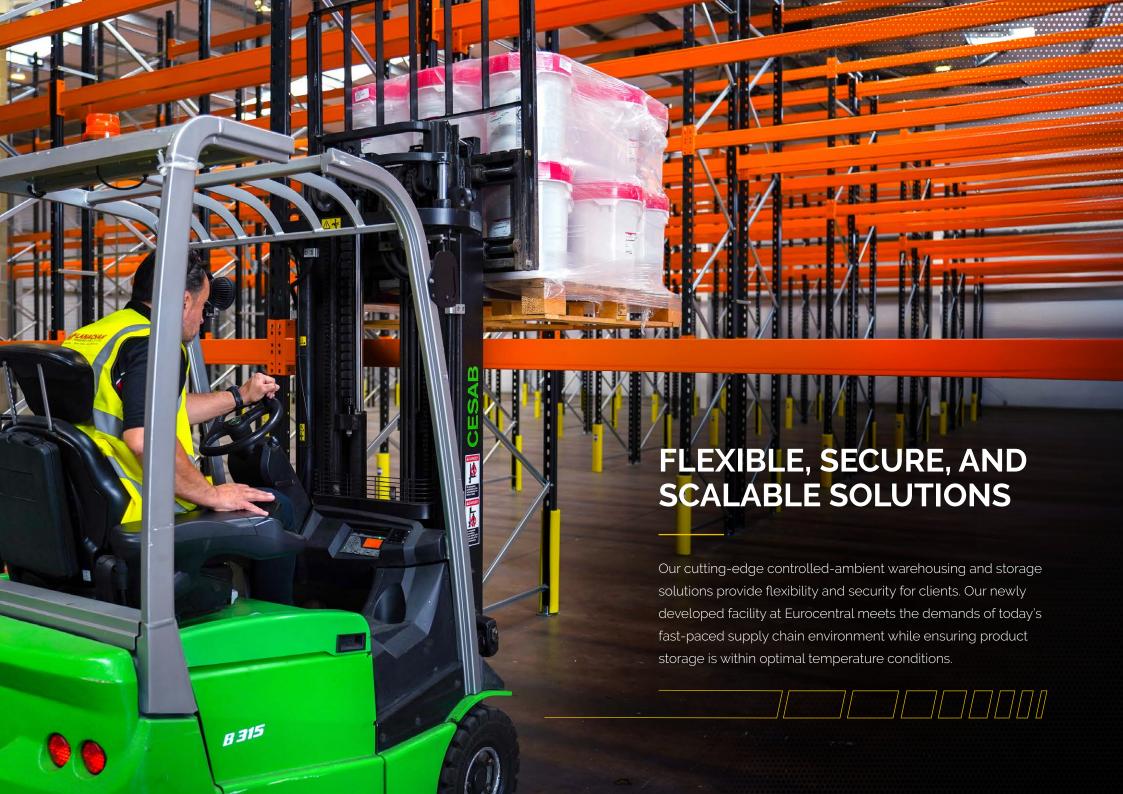

### **Key Features of Our Controlled-Ambient Facility**

Our warehouse, with up to 1,000 pallets capacity, offers 24/7 site management, robust security systems, and precise, monitored temperature control, maintaining a range of 15 to 25 degrees Celsius, ensuring the integrity of your goods. The facility has state-of-the-art monitoring systems to track the temperature and environmental

conditions in real-time, providing complete visibility over your inventory.

MTL's warehouse management system delivers seamless integration of storage and distribution. Our reputation and reporting also mean a transparent approach to information on your products stored with us.

### **Advantages for Clients: Scalability and Security**

Our controlled-ambient facility is designed with flexibility, making it scalable to accommodate businesses of various sizes and requirements.

Whether you need long-term storage or short-term solutions during peak demand, MTL's facility provides the capacity and reliability to support your operations. Our secure site, equipped with advanced surveillance and security protocols, also ensures that